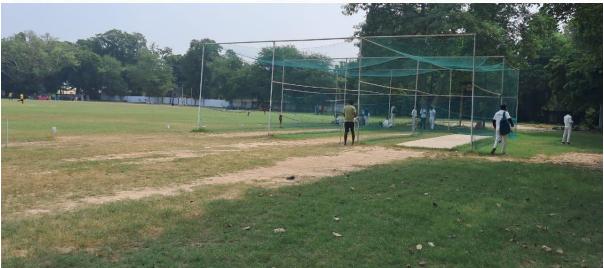

- 5. D.A-V. Playground has a huge area of 26080 sq. m. Its cricket ground contains turf wicket (Pitch) with practice turf wicket and nets.
- 6. A Large Auditorium Present inside the College.
- 7. Ambedkar Study Center is also Present in History department.
- 8. D.A-V. College has its own large Art Gallery named as Dr. Virendra Swarup Art gallery.
- 9. Maximum seats for students present in Science and Commerce faculty in Our College in whole University.
- 10. Post graduation in Statistics is rarest in CSJM University. This facility is only available in D.A-V. College.
- 11. Largest number of faculty members and Ph. D. students available in D.A-V. College.
- 12. Zoology department Animal Museum keep rare place in CSJM University. It has large no. of rare skeletons of mammals, reptiles and Aves. About 500 specimens of various Phylum are available in the Museum. Human embryonic stage specimens are also available in