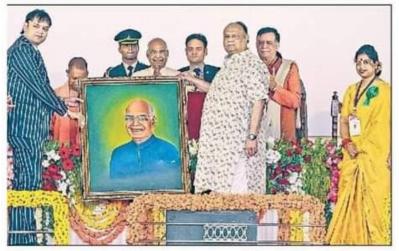

#### Institution distinctiveness-

- 1. D.A-V. College Kanpur is the rarest college of the world in which current President of that time respected Sri Ram Nath Kovind Ji came in its centenary year function with Chief Minister of Uttar Pradesh respected Sri Yogi Aditya Nath ji.
- 2. Ex Prime-minister of India Late Sri Atal Bihari Bajpai ji and Ex-President of India Sri Ram Nath Kovind Ji were alumni of D.A-V. College Kanpur. As well as Kanhaiya Lal Nandan and Maheep Singh renowned Writer and Journalist, Admiral (Retired) Vishnu Bhagat, Air Vice Marshall (Retired) R. C. Bajpai, Ex Vice Chanceller of CSJM University, Prof. S.S. Katiyar and so on were also the alumni.
- 3. Artist of International reputation Dr. Hriday Gupta, Drawing and Painting department got national award in 1997 40th annual exhibition held in Bangalore through Lalit Kala Academy, New Delhi, in 2017, he had been awarded by Sri Wats Manishi Samman, in 2018 awarded by seventeenth national Srimat Madhav Rao Sindhia Memorial Award Balaji subject expert. Prof. Daya dixit, renowned Poet from Hindi department belong to our prestigious Institution. She was recognized by large no. of awards from government and non-government that are Sahitya sewa samman, sahitya sadhna samman, sahityakar Samman in 2018, education excellence award and Sahitya Bhooshan Samman.
- 4. Conveners of various subjects belongs to our college.