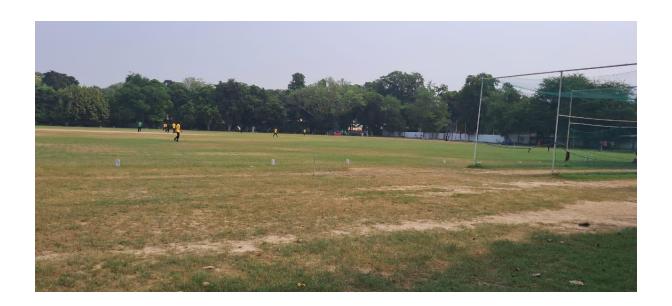

- 5. D.A-V. Playground has a huge area of 26080 sq. m. Its cricket ground contains turf wicket (Pitch) with practice turf wicket and nets.
- 6. A Large Auditorium Present inside the College.
- 7. Ambedkar Study Center is also Present in History department.
- 8. D.A-V. College has its own large Art Gallery named as Dr. Virendra Swarup Art gallery.
- 9. Maximum seats for students present in Science and Commerce faculty in Our College in whole University.
- 10. Post graduation in Statistics is rarest in CSJM University. This facility is only available in D.A-V. College.
- 11. Largest number of faculty members and Ph. D. students available in D.A-V. College.
- 12. Zoology department Animal Museum keep rare place in CSJM University. It has large no. of rare skeletons of mammals, reptiles and Aves. About 500 specimens of various Phylum are available in the Museum. Human embryonic stage specimens are also available in