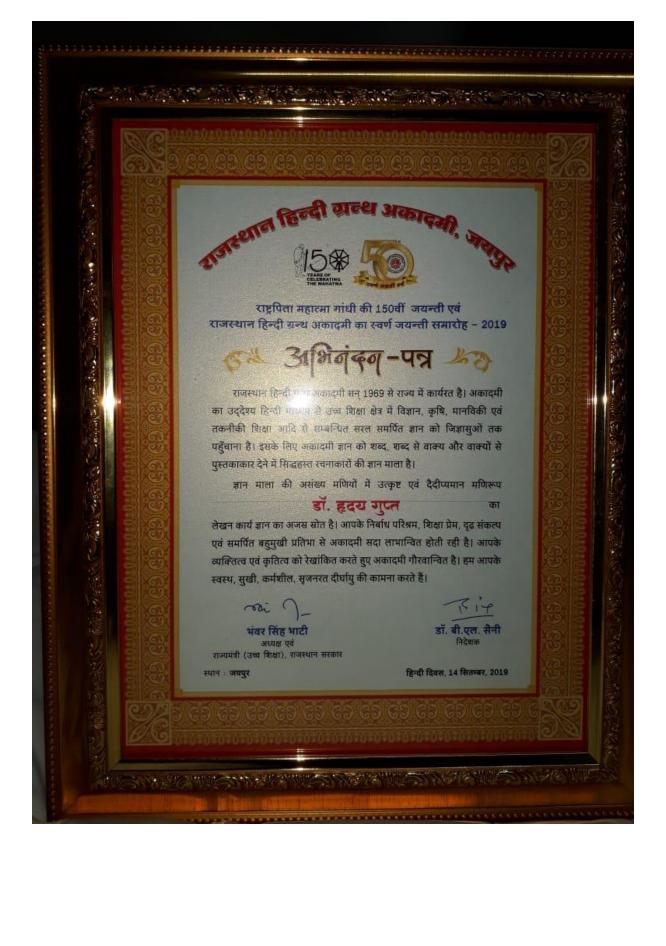

#### Institution distinctiveness-

- 1. D.A-V. College Kanpur is the rarest college of the world in which current President of that time respected Sri Ram Nath Kovind Ji came in its centenary year function with Chief Minister of Uttar Pradesh respected Sri Yogi Aditya Nath ji.
- 2. Ex Prime-minister of India Late Sri Atal Bihari Bajpai ji and Ex-President of India Sri Ram Nath Kovind Ji were alumni of D.A-V. College Kanpur. As well as Kanhaiya Lal Nandan and Maheep Singh renowned Writer and Journalist, Admiral (Retired) Vishnu Bhagat, Air Vice Marshall (Retired) R. C. Bajpai, Ex Vice Chanceller of CSJM University, Prof. S.S. Katiyar and so on were also the alumni.
- 3. Artist of International reputation Dr. Hriday Gupta, Drawing and Painting department got national award in 1997 40th annual exhibition held in Bangalore through Lalit Kala Academy, New Delhi, in 2017, he had been awarded by Sri Wats Manishi Samman, in 2018 awarded by seventeenth national Srimat Madhav Rao Sindhia Memorial Award Balaji subject expert. Prof. Daya dixit, renowned Poet from Hindi department belong to our prestigious Institution. She was recognized by large no. of awards from government and non-government that are Sahitya sewa samman, sahitya sadhna samman, sahityakar Samman in 2018, education excellence award and Sahitya Bhooshan Samman.
- 4. Conveners of various subjects belongs to our college.